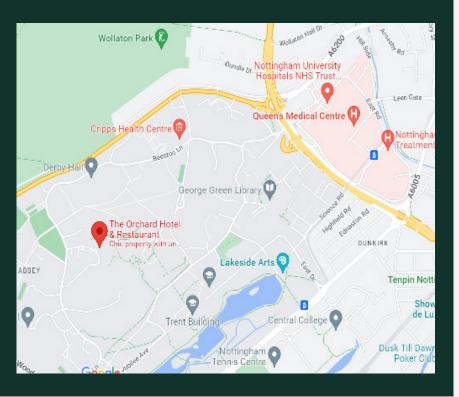

#### LOCAL ATTRACTIONS

Wollaton Hall and Deer Park, Lakeside Arts, Nottingham Castle, Djanogly Art Gallery, Nottingham City Centre, David Ross

|          | HOW TO FIND US                                                                                                             |  |  |  |  |
|----------|----------------------------------------------------------------------------------------------------------------------------|--|--|--|--|
| By air   | East Midlands Airport,<br>14 miles, 20 mins by car<br>Birmingham Airport,<br>50 miles, 90 mins by car                      |  |  |  |  |
| By rail  | Nottingham railway<br>station is 4 miles away<br>The nearest tram stop is<br>University Boulevard a 10<br>minute walk away |  |  |  |  |
| By road  | The Orchard Hotel is situated<br>off the M1, JCT 25,<br>2.9 miles from Nottingham                                          |  |  |  |  |
| Postcode | NG7 2RJ                                                                                                                    |  |  |  |  |
| Parking  | Free parking on-site                                                                                                       |  |  |  |  |